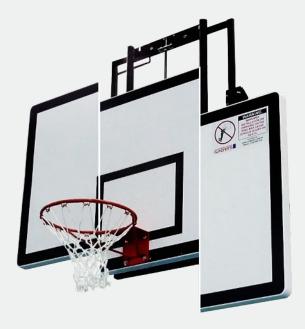

## BBAAG

Designed as an option for our Essentials series indoor Basketball systems, the height adjustor allows for universal adjustment at any height between 2440 and 3050 mm so players of all ages can access the ring.

- + Compatible with our FIBA certified roof and wall mounted basketball systems.
- + Suits both our glass and Fibreline backboards.
- + Manually operated as standard
- + Key operated electrical operation upgrade on request
- + Goal has direct structural mount, and is secured to frame and not to backboard alone.

## **BASKETBALL** HEIGHT ADJUSTER