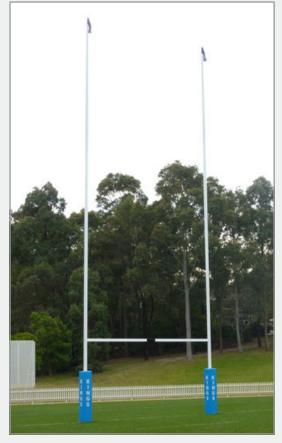

## **RMASPORT**

RMA was at the forefront of introducing aluminium Rugby Union and League goal posts in Australia in the 1990's, back when 99% of systems were traditionally steel or timber.

Over the years, we have continued to develop goal systems for safety and durability, and in the late 90's added innovations such as hinged bases for ease of installation that many of our competitors are only starting to adopt today.

All goals are supplied as sleeved systems, and have a high quality polyester powder coated finish. Systems are tapered\*, and include steel internal strengthening spigots.

Goals are demountable for easy transport and storage, they are rust and rot proof.

**RUG6A** Aluline 6 m (\*untapered model)

RUG7A Aluline 7.5 m RUG9A Aluline 9 m RUG12A Aluline 12 m RUG15A Aluline 15 m

## ALULINE GOAL POSTS