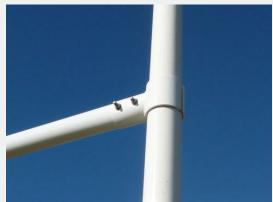

All goals are supplied as sleeved systems, and have a high quality polyester powder coated finish. Systems are tapered\*, and include steel internal strengthening spigots.

Goals are demountable for easy transport and storage, they are rust and rot proof.