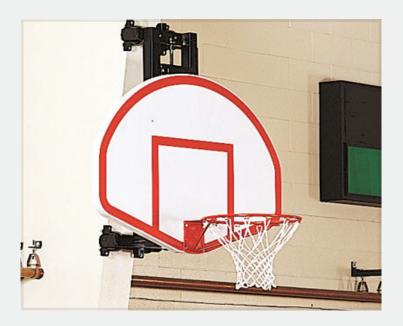

## **RMASPORT**

An innovative shooting station design to maximise space in a gymnasium at a cost effective price.

The Essentials Column Mount system easily clamps onto a vertical I beam in any building and provides an instant solution for practice shots.

- + Featuring an fibreglass fan shaped backboard
- + Standard institutional goal
- + Can be set at different heights as required
- + Adjustable to cope with minor angles in the member it attaches to
- + Worm drive height adjustment is available on request

This system is **not designed for slam dunking**, and it is strongly suggested that safety padding is installed on the beam when the structure is in use.