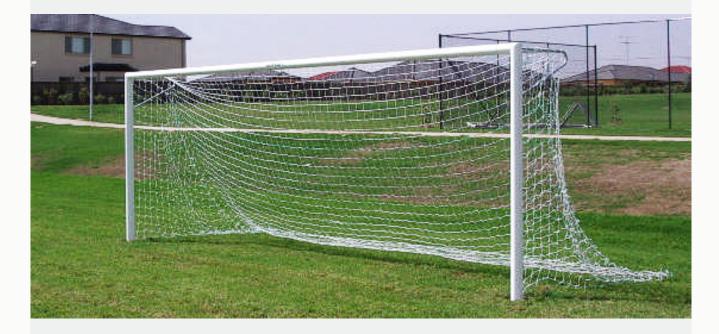

## RMASPORT

In the late '90s, we introduced custom extruded aluminium Safety Football goals to Australia. Now, the second generation design is available.

Building on the excellent reputation on the original design, the new system has:

- + New extrusion
- + Fully welded corners for maximum strength and durability
- + Geometrically strong oval shape
- + Maximum permitted size for additional strength and stability
- + Regulation white powder-coated finish
- + "P" frame net supports
- + Ground sleeves and caps

Additional sleeves, and ground net frames are also available.

## **ALULINE CLUB GOALS**