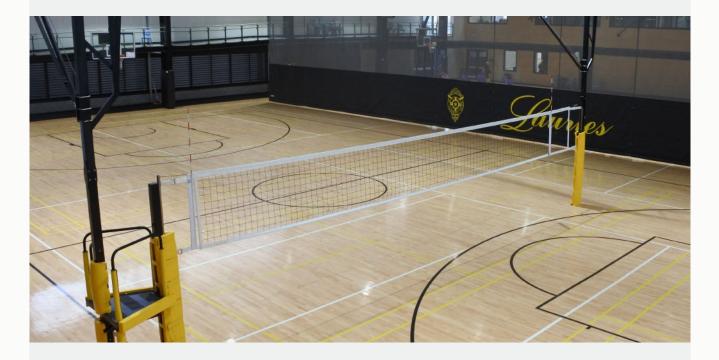

## VBSM

The ultimate convenience for Volleyball facilities. Eliminate the need to set and strike posts with the roof mounted Skymaster Volleyball system.

Hinging from the roof, this system deploys or retracts and eliminates the need for manual handling. The net and referee stands are permanently in place, and lower into place at the turn of a key or push of a button.

This system is ideal for facilities with limited staff to set up and take down posts. It saves on storage space, and the risk of equipment being dropped on the floor causing damage.

Systems are custom made to suit specific venues, and engineered to suit each project.

## SKYMASTER™ VOLLEYBALL