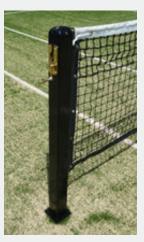

## **TNST Stadia Internal Winder**

- + 75 mm heavy duty square steel post
- + Integrated internal net lacing bars
- + Latest generation thermacoat finish (superior to powder coating)
- + Premium non-rust internal winding mechanism
- + Removable handle
- Net guide roller wheel for regulation across the top net path