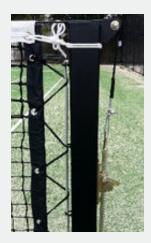

## **TNES Essentials External Winder**

- + 75 mm SHS steel construction
- + Long life with hot dip galvanised steel then an additional black polyester powder coated finish
- + Integrated internal net lacing bars
- + Regulation across the top net cable path (unique for budget post systems).
- + Safety winder mechanism with removable handle
- + Allows for full post to post net