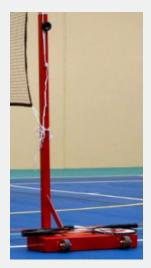

## **BMEST - Essentials T-Base system**

An innovative T base system with wheels for portability. Extremely stable when in play as it bolts into the floor and cannot work loose like key plate systems can, and the system is designed so it can be stored folded flat to minimise storage requirements. Non marking wheels allow simple tip and roll deployment.