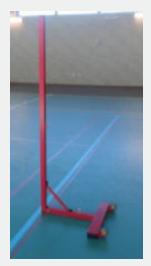

## **BMEST - Essentials T-Base system**

An innovative T base system with wheels for portability. Extremely stable when in play as it bolts into the floor and cannot work loose like key plate systems can, and the system is designed so it can be stored folded flat to minimise storage requirements. Non marking wheels allow simple tip and roll deployment.