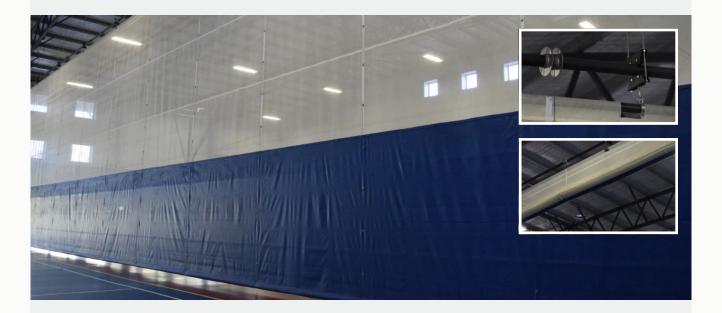

## **RMASPORT**

The Essentials dividing curtain is a new take on "traditional" designs, with many improvements to increase durability and lower maintenance requirements.

- + These curtains mount on purlins or structural members, but do not require specific beam.
- + All are supplied with key operated electric winch with height limit settings.
- + Systems include heavy rip stop vinyl base that is mildew and fire resistant
- + The top section is a coated mesh instead of netting to increase durability.
- + Pickup cables are aircraft grade steel as opposed to nylon cord so they do not stretch and cannot easily be cut.
- + Simplified line shaft retraction sysem, eliminating complicated cable runs and the need for multiple high maintenance pulleys.
- + Padded lower pocket

## ESSENTIALS DIVIDING CURTAIN