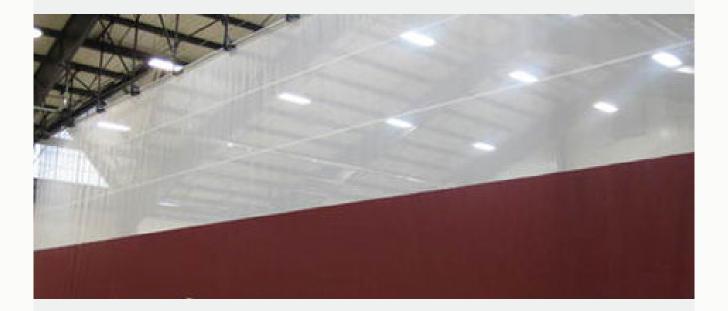

## **RMASPORT**

The Top Roll curtain is an elegant, sleek solution for partitioning areas in a facility.

The system is completely free of troublesome retractor cables, meaning the curtain is sleek, clean and without trip points in comparison to older designs.

The curtain retracts onto a top roll, and the motor is full concealed within the curtain adding to the aesthetic appeal. The system is equipped with instant reversing winch operation to prevent burnout if direction is immediately changed. Once retracted, it stores compactly and discretely, and can easily be housed within a bulkhead for 'invisibility'.

These systems are mounted to a structural beam.

They are extremely low maintenance and a wide range of colours are available both in rip stop vinyl, and in vinyl coated mesh for the transparent section.

## TOP ROLL DIVIDING CURTAIN