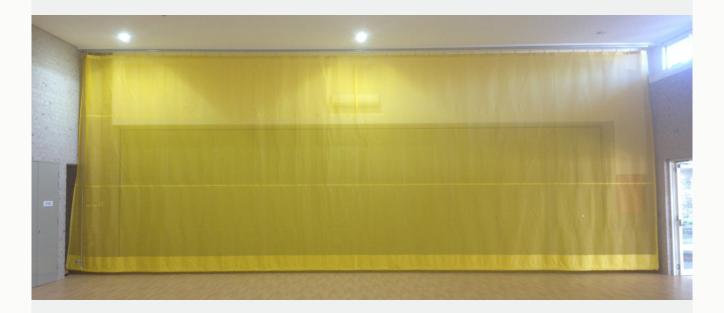

## **RMASPORT**

The Essentials walk draw curtain is budget solution to reduce ball movements between courts in sports facilities.

As opposed to upwards retracting systems, walk draw curtains retract to the side of the building on a cable or track, and store against the wall or in a cupboard.

These systems are made from the same mildew and fire resistant rip stop vinyl base as the roof retractable systems, but do not have a steel member in the base to allow them to retract.

The curtain is mounted on specially designed nylon rollers that ensure it glides smoothly into position and back again, and the system can be made in different configurations such as a split in the centre, full mesh etc.

Please note with these systems, that the curtains can move along the track when deployed and will need to be corrected while in use.

Curtains are custom made to specific requirements. Please contact us for more detail.

## ESSENTIALS DIVIDING CURTAIN (WALK DRAW)