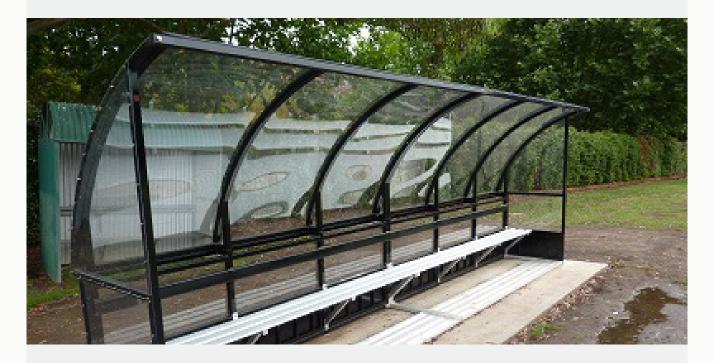

## RMASPORT

A premium player and official shelters available in different sizes to suit all sports.

- Manufactured from high quality aluminium
- Finished with a durable transparent polycarbonate
- Opaque or tinted finishes available on request.
- Comes standard with bench seats, and moulded seats on request.
- Can be used as freestanding or bolted in place if required (recommended).
- Optional foot plate available for installations on grass to reduce wear and mud.
- Systems come in a modular demountable design for easy transport and possible extension in the future if required,
- Includes a special 'flow through' feature in the design to allow air to circulate to increase player comfort in hot condition.
- Steel option can be priced on request