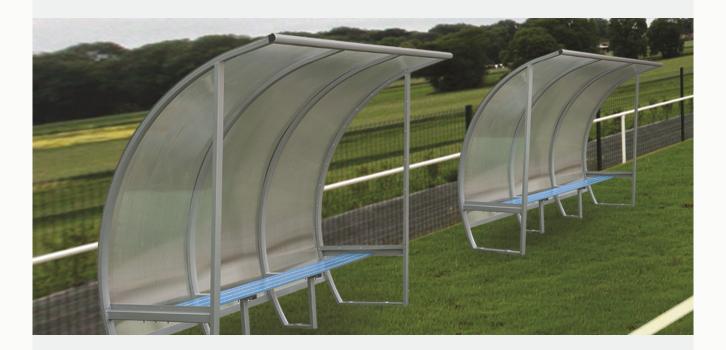

## **RMASPORT**

The Essentials Player Shelter is a durable modular system designed for permanent or mobile deployment around sports fields.

- + Made from strong but non-rust aluminium
- + Tested to withstand high loads
- + Fitted with a durable polycarbonate cladding (available in cloud or green).
- + Opaque cover on request.
- + The frame comes with a silver finish but can also be powder coated on request.
- + The system is available in 1 lm increments to suit up to 12 players.
- + Bench seating as standard, and moulded plastic seats on request.
- + Steel option can be priced on request