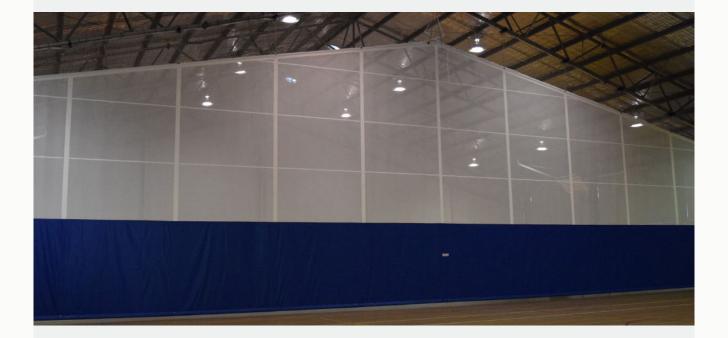

## **RMASPORT**

Peak Fold dividing curtains are an innovative solution for facilities with low roof heights, and an apexed ceiling.

The curtain is an Essentials style fold up design, and "folds" in the middle as it retracts to allow it to fold to mimic the slope of the ceiling.

The system typically comes with approx 2 m of opaque vinyl at the base, and vinyl coated mesh at the top, however can be converted to all vinyl, or all mesh configurations if required.

The system is operated by key switch with a micro-switch limiting controller to automatically determine heights when raised and lowered.