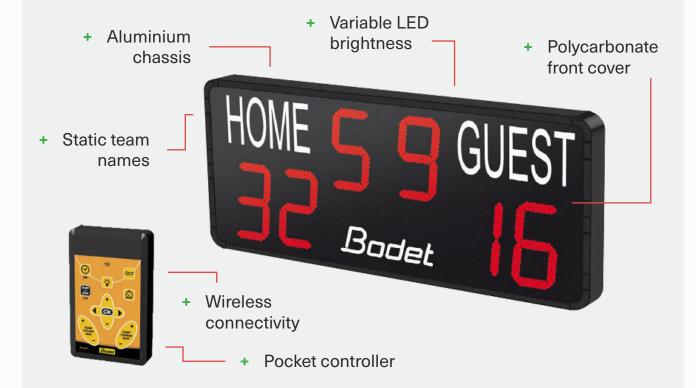

## SBO-XXA

An entry level outdoor scoreboard suited for Football (Rugby Union, League, Soccer) Hockey, Netball ETC.

There are options for either 250 (120 m visibility) or 450 mm (200 m visibility) clock & team scores from 0-99.

## **Vital Statistics**

- + 1500 x 620 x 85 mm (SBO-250A)
- + 2400 x 1245 x 85 mm (SBO-45A)
- + Low power consumption
- + 160 degree viewing angle
- + 450 mm is on 2 complete lines