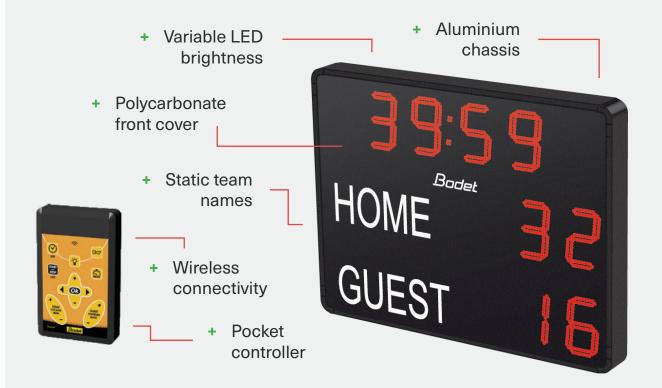

SBO-XXB

An intermediate level outdoor scoreboard suited for Football (Rugby Union, League, Soccer) Hockey, Netball ETC.

There are options for either 250 (120 m visibility) or 450 mm (200 m visibility) clock & team scores from 0-99.

## **Vital Statistics**

- + 1500 x 1180 x 85 mm (SBO-25B)
- + 2400 x 1870 x 85 mm (SBO-45B)
- + Low power consumption
- + 160 degree viewing angle
- + 450 mm model has names in middle and scores below